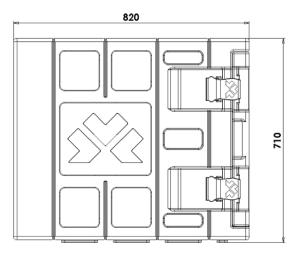

## TECHNICAL SPECIFICATIONS

| Model                                       | Code     | Colour               | External dim. (mm) | Internal dim.<br>(mm) | Capacity<br>I | Weight<br>Kg |
|---------------------------------------------|----------|----------------------|--------------------|-----------------------|---------------|--------------|
| Cargo 140 without runner for eutectic plate | A1400001 | grey/blue<br>melange | 620x820xh710       | 415x620xh515          | 140           | 31           |
| Cargo 140 with runner for eutectic plate    | A1400002 | grey/blue<br>melange | 620x820xh710       | 415x620xh515          | 140           | 31.5         |
| Grid<br>stainless steel                     | AEA030   | stainless            | 425x620xh12        |                       |               | 2            |
| Hot plate GN 1/1                            | PEGS0003 | red                  | 530x325xh30        |                       |               | 3            |
| Chilled plate GN 1/1                        | PEGS0001 | pink                 | 530x325xh30        |                       |               | 4            |
| Extra-chilled plate GN 1/1                  | PEGS9001 | sand                 | 530x325xh30        |                       |               | 4            |
| Frozen plate GN 1/1                         | PEGS0002 | blue                 | 530x325xh30        |                       |               | 4            |
| Extra-frozen plate <b>GN 1/1</b>            | PEGS9008 | green                | 530x325xh30        |                       |               | 4            |
| Data logger<br><b>USB</b>                   | AFG002   |                      | 80x33xh14          |                       |               |              |
| Locking kit<br>2 latches                    | RRI137   |                      |                    |                       |               | 1.2          |
| Trolley<br>galvanised steel                 | AIB004   |                      | 630x830xh175       |                       |               | 12           |