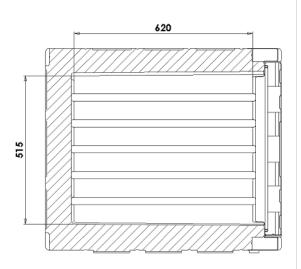

5 seats to house grids located at 62/152/242/332/422 mm from the base of the container. Grids available on request.

Stainless steel grid for load allocation, available upon request.

Provided with door openable up to 240°, with hinge integrated in the container

## TECHNICAL SPECIFICATIONS

| Model                                       | Code     | Colour               | External dim. (mm) | Internal dim.<br>(mm) | Capacity<br>I | Weight<br>Kg |
|---------------------------------------------|----------|----------------------|--------------------|-----------------------|---------------|--------------|
| Cargo 140 without runner for eutectic plate | A1400001 | grey/blue<br>melange | 620x820xh710       | 415x620xh515          | 140           | 31           |
| Cargo 140 with runner for eutectic plate    | A1400002 | grey/blue<br>melange | 620x820xh710       | 415x620xh515          | 140           | 31.5         |
| Grid<br>stainless steel                     | AEA030   | stainless            | 425x620xh12        |                       |               | 2            |
| Hot plate GN 1/1                            | PEGS0003 | red                  | 530x325xh30        |                       |               | 3            |
| Chilled plate GN 1/1                        | PEGS0001 | pink                 | 530x325xh30        |                       |               | 4            |
| Extra-chilled plate GN 1/1                  | PEGS9001 | sand                 | 530x325xh30        |                       |               | 4            |
| Frozen plate GN 1/1                         | PEGS0002 | blue                 | 530x325xh30        |                       |               | 4            |
| Extra-frozen plate <b>GN 1/1</b>            | PEGS9008 | green                | 530x325xh30        |                       |               | 4            |
| Data logger<br><b>USB</b>                   | AFG002   |                      | 80x33xh14          |                       |               |              |
| Locking kit<br>2 latches                    | RRI137   |                      |                    |                       |               | 1.2          |
| Trolley<br>galvanised steel                 | AIB004   |                      | 630x830xh175       |                       |               | 12           |