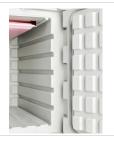

# Isothermal container with front opening for the transport of chilled and frozen products at controlled temperature

- Excellent load capacity, indicated for transporting large quantities.
- Capacity: 140 litres.
- The insulation provided by the walls of the container (especially thick in this model) ensures proper temperature retention, limiting the risk of bacterial proliferation whilst preserving food quality and organoleptic characteristics.
- Stackable and easily movable thanks to the transport trolley in galvanised steel
- It assures proper temperature retention, limiting the risk of bacterial proliferation whilst preserving food quality and organoleptic characteristics.
- The isothermal characteristics comply with current regulations (ATP, EC Reg. 852/2004 –HACCP-) and with applicable technical standards (Accord AFNOR AC D40-007).
- Produced with rotational moulding technology: the container and the door have a monolithic structure (no sharp corners, junctions and welds).
- Designed to be long lasting: performance remains basically unaltered when reused.
- Fully recyclable at the end of the operating life.

5 seats to house grids located at 62/152/242/332/422 mm from the base of the container. Grids available on request.

Stainless steel grid for load allocation, available upon request.

Provided with door openable up to 240°, with hinge integrated in the container

Closure in shockproof material.

Easily removable door gasket.

Provided with stainless steel integrated carry handles.

Monolithic structure, no sharp corners, junctions and welds.

Insulated with CFC and HCFC-free polyurethane foam.