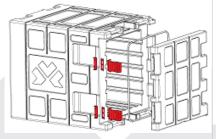

# **CHARACTERISTICS**

Available in version with runner for eutectic plate.

#### Eutectic plates:

- hot (red)
- chilled (pink) superchilled (sand) frozen (blue)

• extra frozen (green) to increase temperature retention performance over time (on request).