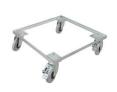

#### Trolley in galvanised steel

- capacity 200 Kg; 4 rubber coated, antitracking castors with PP core;
- castors dia: 125 mm;
- 4 swivel castors (2 with brake).

Stainless steel interlocking kit available to interlock two stacked containers.

## TECHNICAL SPECIFICATIONS

| Model                                       | Code     | Colour               | External dim. (mm) | Internal dim.<br>(mm) | Capacity<br>I | Weight<br>Kg |
|---------------------------------------------|----------|----------------------|--------------------|-----------------------|---------------|--------------|
| Cargo 140 without runner for eutectic plate | A1400001 | grey/blue<br>melange | 620x820xh710       | 415x620xh515          | 140           | 31           |
| Cargo 140 with runner for eutectic plate    | A1400002 | grey/blue<br>melange | 620x820xh710       | 415x620xh515          | 140           | 31.5         |
| Grid<br>stainless steel                     | AEA030   | stainless            | 425x620xh12        |                       |               | 2            |
| Hot plate GN 1/1                            | PEGS0003 | red                  | 530x325xh30        |                       |               | 3            |
| Chilled plate GN 1/1                        | PEGS0001 | pink                 | 530x325xh30        |                       |               | 4            |
| Extra-chilled plate GN 1/1                  | PEGS9001 | sand                 | 530x325xh30        |                       |               | 4            |
| Frozen plate GN 1/1                         | PEGS0002 | blue                 | 530x325xh30        |                       |               | 4            |
| Extra-frozen plate <b>GN 1/1</b>            | PEGS9008 | green                | 530x325xh30        |                       |               | 4            |
| Data logger<br><b>USB</b>                   | AFG002   |                      | 80x33xh14          |                       |               |              |
| Locking kit<br>2 latches                    | RRI137   |                      |                    |                       |               | 1.2          |
| Trolley<br>galvanised steel                 | AIB004   |                      | 630x830xh175       |                       |               | 12           |