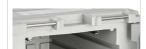

5 seats to house grids located at 62/152/242/332/422 mm from the base of the container. Grids available on request.

Stainless steel grid for load allocation, available upon request.

Provided with door openable up to 240°, with hinge integrated in the container

Closure in shockproof material.

Easily removable door gasket.

Provided with stainless steel integrated carry handles.

Monolithic structure, no sharp corners, junctions and welds.

Insulated with CFC and HCFC-free polyurethane foam.