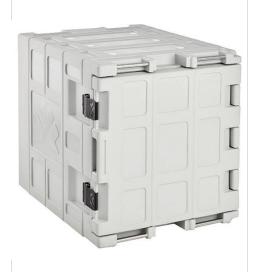

# Isothermal container with front opening for the transport of chilled and frozen products at controlled temperature

- Excellent load capacity, indicated for transporting large quantities.
- Capacity: 140 litres.
- The insulation provided by the walls of the container (especially thick in this model) ensures proper temperature retention, limiting the risk of bacterial proliferation whilst preserving food quality and organoleptic characteristics.
- Stackable and easily movable thanks to the transport trolley in galvanised steel
- It assures proper temperature retention, limiting the risk of bacterial proliferation whilst preserving food quality and organoleptic characteristics.
- The isothermal characteristics comply with current regulations (ATP, EC Reg. 852/2004 –HACCP-) and with applicable technical standards (Accord AFNOR AC D40-007).
- Produced with rotational moulding technology: the container and the door have a monolithic structure (no sharp corners, junctions and welds).
- Designed to be long lasting: performance remains basically unaltered when reused.
- Fully recyclable at the end of the operating life.

Closure in shockproof material.

Easily removable door gasket.

Provided with stainless steel integrated carry handles.

Monolithic structure, no sharp corners, junctions and welds.

Insulated with CFC and HCFC-free polyurethane foam.