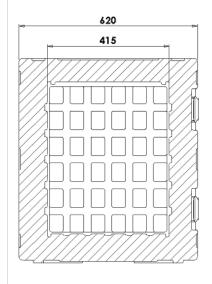

5 seats to house grids located at 62/152/242/332/422 mm from the base of the container. Grids available on request.

Stainless steel grid for load allocation, available upon request.

Provided with door openable up to 240°, with hinge integrated in the container

## TECHNICAL SPECIFICATIONS

| Model                                       | Code     | Colour               | External dim. (mm) | Internal dim.<br>(mm) | Capacity<br>I | Weight<br>Kg |
|---------------------------------------------|----------|----------------------|--------------------|-----------------------|---------------|--------------|
| Cargo 140 without runner for eutectic plate | A1400001 | grey/blue<br>melange | 620x820xh710       | 415x620xh515          | 140           | 31           |
| Cargo 140 with runner for eutectic plate    | A1400002 | grey/blue<br>melange | 620x820xh710       | 415x620xh515          | 140           | 31.5         |
| Grid<br>stainless steel                     | AEA030   | stainless            | 425x620xh12        |                       |               | 2            |
| Hot plate GN 1/1                            | PEGS0003 | red                  | 530x325xh30        |                       |               | 3            |
| Chilled plate GN 1/1                        | PEGS0001 | pink                 | 530x325xh30        |                       |               | 4            |
| Extra-chilled plate GN 1/1                  | PEGS9001 | sand                 | 530x325xh30        |                       |               | 4            |
| Frozen plate GN 1/1                         | PEGS0002 | blue                 | 530x325xh30        |                       |               | 4            |
| Extra-frozen plate <b>GN 1/1</b>            | PEGS9008 | green                | 530x325xh30        |                       |               | 4            |
| Data logger<br><b>USB</b>                   | AFG002   |                      | 80x33xh14          |                       |               |              |
| Locking kit<br>2 latches                    | RRI137   |                      |                    |                       |               | 1.2          |
| Trolley<br>galvanised steel                 | AIB004   |                      | 630x830xh175       |                       |               | 12           |