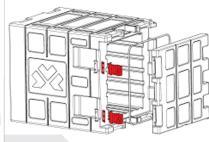

# **CHARACTERISTICS**

Available in version with runner for eutectic plate.

#### Eutectic plates:

- hot (red)
- chilled (pink) superchilled (sand) frozen (blue)

• extra frozen (green) to increase temperature retention performance over time (on request).