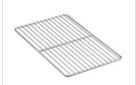

5 seats to house grids located at 62/152/242/332/422 mm from the base of the container. Grids available on request.

Stainless steel grid for load allocation, available upon request.

Provided with door openable up to 240°, with hinge integrated in the container

## TECHNICAL SPECIFICATIONS

| Model                                       | Code     | Colour               | External dim. (mm) | Internal dim.<br>(mm) | Capacity<br>I | Weight<br>Kg |
|---------------------------------------------|----------|----------------------|--------------------|-----------------------|---------------|--------------|
| Cargo 140 without runner for eutectic plate | A1400001 | grey/blue<br>melange | 620x820xh710       | 415x620xh515          | 140           | 31           |
| Cargo 140 with runner for eutectic plate    | A1400002 | grey/blue<br>melange | 620x820xh710       | 415x620xh515          | 140           | 31.5         |
| Grid<br>stainless steel                     | AEA030   | stainless            | 425x620xh12        |                       |               | 2            |
| Hot plate GN 1/1                            | PEGS0003 | red                  | 530x325xh30        |                       |               | 3            |
| Chilled plate GN 1/1                        | PEGS0001 | pink                 | 530x325xh30        |                       |               | 4            |
| Extra-chilled plate GN 1/1                  | PEGS9001 | sand                 | 530x325xh30        |                       |               | 4            |
| Frozen plate GN 1/1                         | PEGS0002 | blue                 | 530x325xh30        |                       |               | 4            |
| Extra-frozen plate <b>GN 1/1</b>            | PEGS9008 | green                | 530x325xh30        |                       |               | 4            |
| Data logger<br><b>USB</b>                   | AFG002   |                      | 80x33xh14          |                       |               |              |
| Locking kit<br>2 latches                    | RRI137   |                      |                    |                       |               | 1.2          |
| Trolley<br>galvanised steel                 | AIB004   |                      | 630x830xh175       |                       |               | 12           |