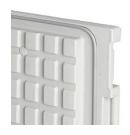

Closure in shockproof material.

Easily removable door gasket.

Provided with stainless steel integrated carry handles.

Monolithic structure, no sharp corners, junctions and welds.

Insulated with CFC and HCFC-free polyurethane foam.