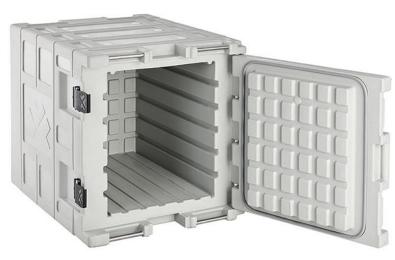

5 seats to house grids located at 62/152/242/332/422 mm from the base of the container. Grids available on request.

Stainless steel grid for load allocation, available upon request.

Provided with door openable up to 240°, with hinge integrated in the container

Closure in shockproof material.

Easily removable door gasket.

Provided with stainless steel integrated carry handles.

Monolithic structure, no sharp corners, junctions and welds.

Insulated with CFC and HCFC-free polyurethane foam.