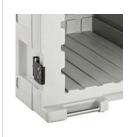

5 seats to house grids located at 62/152/242/332/422 mm from the base of the container. Grids available on request.

Stainless steel grid for load allocation, available upon request.

Provided with door openable up to 240°, with hinge integrated in the container